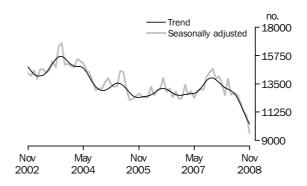

#### TOTAL DWELLING UNITS

- The trend estimate for total dwelling units approved fell 4.2% in November 2008 and has fallen for 12 months.
- The seasonally adjusted estimate for total dwelling units approved fell 12.8%.

TOTAL DWELLING UNITS

The trend estimate for the total number of dwelling units approved fell 4.2% in November 2008 and has fallen for 12 months.

PRIVATE SECTOR HOUSES

The trend estimate for the number of private sector house approvals fell 3.3% and has fallen for 12 months.