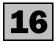

### DWELLING UNITS APPROVED STATES AND TERRITORIES

SUMMARY COMMENTS

The trend estimate for total dwelling units approved fell 4.2% in November 2008. The trend fell in states and territories other than the Northern Territory (+15.0%), with the largest fall in the Australian Capital Territory (-8.4%).