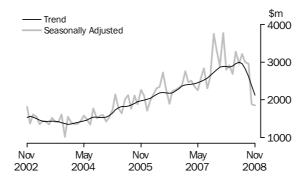

### VALUE OF BUILDING APPROVED

- The trend estimate for the value of total building approved fell 7.1% in November. The trend estimate for the value of new residential building approved fell 5.0%, while the value of alterations and additions fell 2.3%. The trend estimate for the value of non-residential building approved has fallen 10.4%.
- The seasonally adjusted estimate for the value of total building approved fell 9.9% in November. The seasonally adjusted estimate for the value of new residential building approved fell 17.1%, while the value of alterations and additions fell 0.6%, and the value of non-residential building fell 1.6%.

### VALUE OF BUILDING APPROVED

NEW RESIDENTIAL BUILDING

The trend estimate for the value of new residential building approved fell 5.0% in November 2008 and has fallen for 12 months.

ALTERATIONS AND
ADDITIONS TO
RESIDENTIAL BUILDING

The trend estimate for the value of alterations and additions fell 2.3% in November and has fallen for 11 months.

NON-RESIDENTIAL BUILDING

The trend estimate for the value of non-residential building fell 10.4% in November and has fallen for five months.