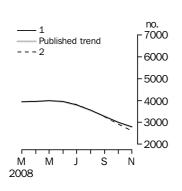

### **Private sector houses approved**

### PRIVATE SECTOR HOUSES

- The trend estimate for private sector houses approved fell 3.3% in November.
- The seasonally adjusted estimate for private sector houses approved fell 9.7%.

TOTAL DWELLING UNITS

The trend estimate for the total number of dwelling units approved fell 4.2% in November 2008 and has fallen for 12 months.

PRIVATE SECTOR HOUSES

The trend estimate for the number of private sector house approvals fell 3.3% and has fallen for 12 months.