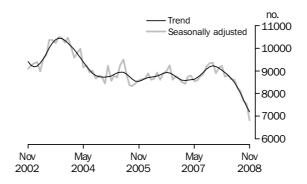

### PRIVATE SECTOR HOUSES

- The trend estimate for private sector houses approved fell 3.3% in November.
- The seasonally adjusted estimate for private sector houses approved fell 9.7%.

TOTAL DWELLING UNITS

The trend estimate for the total number of dwelling units approved fell 4.2% in November 2008 and has fallen for 12 months.

PRIVATE SECTOR HOUSES

The trend estimate for the number of private sector house approvals fell 3.3% and has fallen for 12 months.