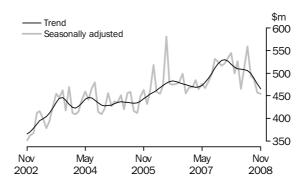

### VALUE OF BUILDING APPROVED

- The trend estimate for the value of total building approved fell 7.1% in November. The trend estimate for the value of new residential building approved fell 5.0%, while the value of alterations and additions fell 2.3%. The trend estimate for the value of non-residential building approved has fallen 10.4%.
- The seasonally adjusted estimate for the value of total building approved fell 9.9% in November. The seasonally adjusted estimate for the value of new residential building approved fell 17.1%, while the value of alterations and additions fell 0.6%, and the value of non-residential building fell 1.6%.

The trend estimate for the value of alterations and additions fell 2.3% in November and has fallen for 11 months.

NON-RESIDENTIAL BUILDING

The trend estimate for the value of non-residential building fell 10.4% in November and has fallen for five months.