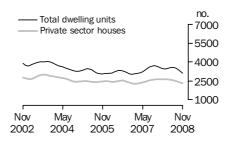

### STATE TRENDS

NEW SOUTH WALES

The trend estimate for total number of dwelling units approved in New South Wales fell 2.9% in November 2008 and has fallen for 11 months. The trend estimate for the number of private sector houses fell 1.6% and has fallen for 10 months.

VICTORIA

The trend estimate for total number of dwelling units approved in Victoria fell 4.4% in November and has fallen for five months. The trend estimate for the number of private sector houses fell 2.5% and has fallen for nine months.

QUEENSLAND

The trend estimate for total number of dwelling units approved in Queensland fell 4.2% in November and has fallen for the last 13 months. The trend estimate for the number of private sector houses fell 4.7% and has fallen for 13 months.

SOUTH AUSTRALIA

The trend estimate for total number of dwelling units approved in South Australia fell 3.9% in November and has fallen for five months. The trend estimate for the number of private sector houses fell 3.9% and has fallen for seven months.

WESTERN AUSTRALIA

The trend estimate for total dwelling units approved in Western Australia fell 6.4% in November and has fallen for 11 months. The trend estimate for the number of private sector houses fell 4.9% and is now showing falls for five months.