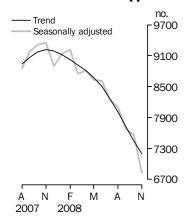

### **Private sector houses approved**

### PRIVATE SECTOR HOUSES

- The trend estimate for private sector houses approved fell 3.3% in November.
- The seasonally adjusted estimate for private sector houses approved fell 9.7%.

TOTAL DWELLING UNITS

The trend estimate for the total number of dwelling units approved fell 4.2% in November 2008 and has fallen for 12 months.

PRIVATE SECTOR HOUSES

The trend estimate for the number of private sector house approvals fell 3.3% and has fallen for 12 months.