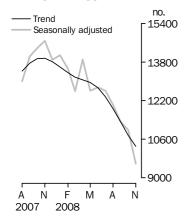

### **Dwelling units approved**

TOTAL DWELLING UNITS

The trend estimate for the total number of dwelling units approved fell 4.2% in November 2008 and has fallen for 12 months.

PRIVATE SECTOR HOUSES

The trend estimate for the number of private sector house approvals fell 3.3% and has fallen for 12 months.

#### TOTAL DWELLING UNITS

- The trend estimate for total dwelling units approved fell 4.2% in November 2008 and has fallen for 12 months.
- The seasonally adjusted estimate for total dwelling units approved fell 12.8%.