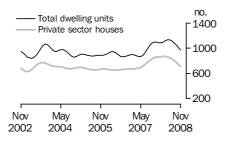

#### PRIVATE SECTOR OTHER DWELLING UNITS

- The trend estimate for private sector other dwellings approved fell 6.8% in November.
- The seasonally adjusted estimate for private sector other dwellings approved fell 21.9%.

PRIVATE SECTOR OTHER DWELLINGS

The trend estimate for the number of private sector other dwellings approved fell 6.8%.