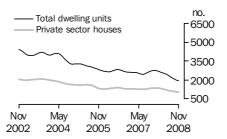

### **Dwelling units approved**

#### TOTAL DWELLING UNITS

- The trend estimate for total dwelling units approved fell 4.2% in November 2008 and has fallen for 12 months.
- The seasonally adjusted estimate for total dwelling units approved fell 12.8%.

### PRIVATE SECTOR HOUSES

- The trend estimate for private sector houses approved fell 3.3% in November.
- The seasonally adjusted estimate for private sector houses approved fell 9.7%.

TOTAL DWELLING UNITS

The trend estimate for the total number of dwelling units approved fell 4.2% in November 2008 and has fallen for 12 months.

PRIVATE SECTOR HOUSES

The trend estimate for the number of private sector house approvals fell 3.3% and has fallen for 12 months.