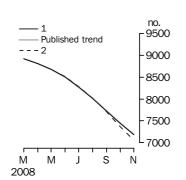

### **Dwelling units approved**

#### TOTAL DWELLING UNITS

- The trend estimate for total dwelling units approved fell 4.2% in November 2008 and has fallen for 12 months.
- The seasonally adjusted estimate for total dwelling units approved fell 12.8%.

TOTAL DWELLING UNITS

The trend estimate for the total number of dwelling units approved fell 4.2% in November 2008 and has fallen for 12 months.

PRIVATE SECTOR HOUSES

The trend estimate for the number of private sector house approvals fell 3.3% and has fallen for 12 months.