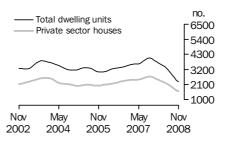

### DWELLING UNITS APPROVED STATES AND TERRITORIES

SUMMARY COMMENTS

The trend estimate for total dwelling units approved fell 4.2% in November 2008. The trend fell in states and territories other than the Northern Territory (+15.0%), with the largest fall in the Australian Capital Territory (-8.4%).

The trend estimate for private sector houses approved fell 3.3% in November. The trend fell in all published states, with the largest fall in Western Australia (-4.9%).

| • • • • • • • • • • • • • • • • • • • •                            | • • • • • • • | • • • • • •   | • • • • • •   | • • • • • •  | • • • • • •    | • • • • •   | • • • • • | • • • • • | • • • • • •   |
|--------------------------------------------------------------------|---------------|---------------|---------------|--------------|----------------|-------------|-----------|-----------|---------------|
|                                                                    | NSW           | Vic.          | Qld           | SA           | WA             | Tas.        | NT        | ACT       | Aust.         |
| • • • • • • • • • • • • • • • • • • • •                            |               | ORIG          | INIAI         | • • • • • •  | • • • • • •    | • • • • • • | • • • • • |           | • • • • • •   |
|                                                                    |               | ONIG          | INAL          |              |                |             |           |           |               |
| Dwelling units approved                                            |               |               |               |              |                |             |           |           |               |
| Private sector houses (no.)                                        | 994           | 2 240         | 1 564         | 704          | 1 060          | 187         | 60        | 97        | 6 906         |
| Total dwelling units (no.)                                         | 2 048         | 2 811         | 1 908         | 933          | 1 280          | 233         | 118       | 172       | 9 503         |
| Percentage change from previous month                              |               |               |               |              |                |             |           |           |               |
| Private sector houses (%)                                          | -11.6         | -9.9          | -16.7         | -12.4        | -32.4          | -11.4       | 5.3       | 1.0       | -16.0         |
| Total dwelling units (%)                                           | -2.3          | -23.9         | -24.3         | -3.1         | -27.0          | -15.3       | 45.7      | -61.3     | -19.7         |
|                                                                    |               |               |               |              |                |             |           |           |               |
| SEASONALLY ADJUSTED                                                |               |               |               |              |                |             |           |           |               |
|                                                                    | SLAC          | OUNTEL        | I ADJU        | JILD         |                |             |           |           |               |
| Dwelling units approved                                            |               |               |               |              |                |             |           |           |               |
| Private sector houses (no.)                                        | 1 028         | 2 214         | 1 596         | 701          | 961            | na          | na        | na        | 6 829         |
| Total dwelling units (no.)                                         | 2 087         | 2 876         | 1 971         | 936          | 1 192          | 243         | na        | na        | 9 581         |
| <b>G</b> , ,                                                       |               |               |               |              |                |             |           |           |               |
| Percentage change from previous month<br>Private sector houses (%) | -4.1          | -3.4          | -4.4          | -7.5         | -33.4          | na          | na        | na        | -9.7          |
| Total dwelling units (%)                                           | 2.3           | -3.4<br>-10.2 | -4.4<br>-15.9 | -1.3<br>-1.3 | -33.4<br>-29.5 | -4.6        | na        | na        | -9.7<br>-12.8 |
| Total dwelling drifts (70)                                         | 2.3           | -10.2         | -13.9         | -1.3         | -29.5          | -4.0        | IIa       | IIa       | -12.0         |
| • • • • • • • • • • • • • • • • • • • •                            | • • • • • • • | • • • • • •   | • • • • • •   | • • • • • •  | • • • • • •    | • • • • •   | • • • • • | • • • • • | • • • • •     |
|                                                                    |               | TRE           | N D           |              |                |             |           |           |               |
| Describing with assumed                                            |               |               |               |              |                |             |           |           |               |
| Dwelling units approved                                            | 1 046         | 2 298         | 1 606         | 712          | 1 204          | nc          | nc        | nc        | 7 196         |
| Private sector houses (no.)                                        |               |               |               |              |                | na          | na        | na<br>101 |               |
| Total dwelling units (no.)                                         | 1 940         | 3 110         | 2 307         | 972          | 1 454          | 253         | 90        | 181       | 10 307        |
| Percentage change from previous month                              |               |               |               |              |                |             |           |           |               |
| Private sector houses (%)                                          | -1.6          | -2.5          | -4.7          | -3.9         | -4.9           | na          | na        | na        | -3.3          |
| Total dwelling units (%)                                           | -2.9          | -4.4          | -4.2          | -3.9         | -6.4           | -1.4        | 15.0      | -8.4      | -4.2          |