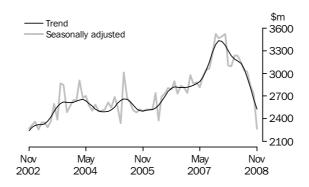

### VALUE OF BUILDING APPROVED

- The trend estimate for the value of total building approved fell 7.1% in November. The trend estimate for the value of new residential building approved fell 5.0%, while the value of alterations and additions fell 2.3%. The trend estimate for the value of non-residential building approved has fallen 10.4%.
- The seasonally adjusted estimate for the value of total building approved fell 9.9% in November. The seasonally adjusted estimate for the value of new residential building approved fell 17.1%, while the value of alterations and additions fell 0.6%, and the value of non-residential building fell 1.6%.

### VALUE OF BUILDING APPROVED

NEW RESIDENTIAL BUILDING

The trend estimate for the value of new residential building approved fell 5.0% in November 2008 and has fallen for 12 months.

ALTERATIONS AND
ADDITIONS TO
RESIDENTIAL BUILDING