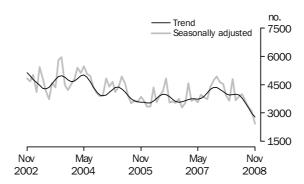

#### PRIVATE SECTOR OTHER DWELLING UNITS

- The trend estimate for private sector other dwellings approved fell 6.8% in November.
- The seasonally adjusted estimate for private sector other dwellings approved fell 21.9%.

PRIVATE SECTOR OTHER DWELLINGS

The trend estimate for the number of private sector other dwellings approved fell 6.8%.