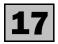

The trend estimate for private sector houses approved fell 3.3% in November. The trend fell in all published states, with the largest fall in Western Australia (-4.9%).

| • • • • • • • • • • • • • • • • • • • •                            | • • • • • • • | • • • • • •   | • • • • • •   | • • • • • •  | • • • • • •    | • • • • •   | • • • • • | • • • • • | • • • • • •   |
|--------------------------------------------------------------------|---------------|---------------|---------------|--------------|----------------|-------------|-----------|-----------|---------------|
|                                                                    | NSW           | Vic.          | Qld           | SA           | WA             | Tas.        | NT        | ACT       | Aust.         |
| • • • • • • • • • • • • • • • • • • • •                            |               | ORIG          | INIAI         | • • • • • •  | • • • • • •    | • • • • • • | • • • • • |           | • • • • • •   |
|                                                                    |               | ONIG          | INAL          |              |                |             |           |           |               |
| Dwelling units approved                                            |               |               |               |              |                |             |           |           |               |
| Private sector houses (no.)                                        | 994           | 2 240         | 1 564         | 704          | 1 060          | 187         | 60        | 97        | 6 906         |
| Total dwelling units (no.)                                         | 2 048         | 2 811         | 1 908         | 933          | 1 280          | 233         | 118       | 172       | 9 503         |
| Percentage change from previous month                              |               |               |               |              |                |             |           |           |               |
| Private sector houses (%)                                          | -11.6         | -9.9          | -16.7         | -12.4        | -32.4          | -11.4       | 5.3       | 1.0       | -16.0         |
| Total dwelling units (%)                                           | -2.3          | -23.9         | -24.3         | -3.1         | -27.0          | -15.3       | 45.7      | -61.3     | -19.7         |
|                                                                    |               |               |               |              |                |             |           |           |               |
| SEASONALLY ADJUSTED                                                |               |               |               |              |                |             |           |           |               |
|                                                                    | SLAC          | OUNTEL        | I ADJU        | JILD         |                |             |           |           |               |
| Dwelling units approved                                            |               |               |               |              |                |             |           |           |               |
| Private sector houses (no.)                                        | 1 028         | 2 214         | 1 596         | 701          | 961            | na          | na        | na        | 6 829         |
| Total dwelling units (no.)                                         | 2 087         | 2 876         | 1 971         | 936          | 1 192          | 243         | na        | na        | 9 581         |
| <b>G</b> , ,                                                       |               |               |               |              |                |             |           |           |               |
| Percentage change from previous month<br>Private sector houses (%) | -4.1          | -3.4          | -4.4          | -7.5         | -33.4          | na          | na        | na        | -9.7          |
| Total dwelling units (%)                                           | 2.3           | -3.4<br>-10.2 | -4.4<br>-15.9 | -1.3<br>-1.3 | -33.4<br>-29.5 | -4.6        | na        | na        | -9.7<br>-12.8 |
| Total dwelling drifts (70)                                         | 2.3           | -10.2         | -13.9         | -1.3         | -29.5          | -4.0        | IIa       | IIa       | -12.0         |
| • • • • • • • • • • • • • • • • • • • •                            | • • • • • • • | • • • • • •   | • • • • • •   | • • • • • •  | • • • • • •    | • • • • •   | • • • • • | • • • • • | • • • • •     |
|                                                                    |               | TRE           | N D           |              |                |             |           |           |               |
| Describing with assumed                                            |               |               |               |              |                |             |           |           |               |
| Dwelling units approved                                            | 1 046         | 2 298         | 1 606         | 712          | 1 204          | nc          | nc        | nc        | 7 196         |
| Private sector houses (no.)                                        |               |               |               |              |                | na          | na        | na<br>101 |               |
| Total dwelling units (no.)                                         | 1 940         | 3 110         | 2 307         | 972          | 1 454          | 253         | 90        | 181       | 10 307        |
| Percentage change from previous month                              |               |               |               |              |                |             |           |           |               |
| Private sector houses (%)                                          | -1.6          | -2.5          | -4.7          | -3.9         | -4.9           | na          | na        | na        | -3.3          |
| Total dwelling units (%)                                           | -2.9          | -4.4          | -4.2          | -3.9         | -6.4           | -1.4        | 15.0      | -8.4      | -4.2          |