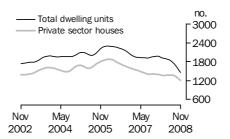

### **Dwelling units approved**

#### TOTAL DWELLING UNITS

- The trend estimate for total dwelling units approved fell 4.2% in November 2008 and has fallen for 12 months.
- The seasonally adjusted estimate for total dwelling units approved fell 12.8%.

TOTAL DWELLING UNITS

The trend estimate for the total number of dwelling units approved fell 4.2% in November 2008 and has fallen for 12 months.

PRIVATE SECTOR HOUSES

The trend estimate for the number of private sector house approvals fell 3.3% and has fallen for 12 months.